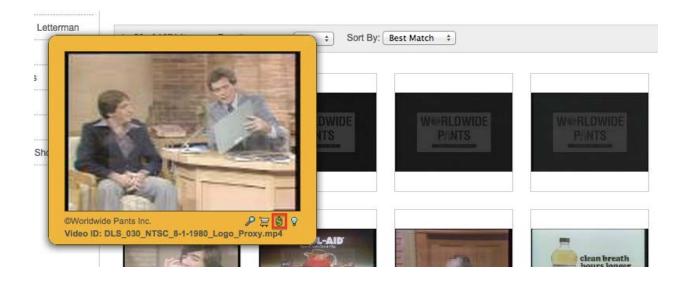

## VIEWING THE COLLECTION

Hover the mouse arrow over a thumbnail to view shortcut options for previewing, licensing or adding the episode to a "Lightbox."

(Note: To view information such as video specs and metadata, click on an episode thumbnail in the gold pop up window and scroll down.)

3. Hover over a thumbnail and then click the light bulb icon to add the episode to your Lightbox.