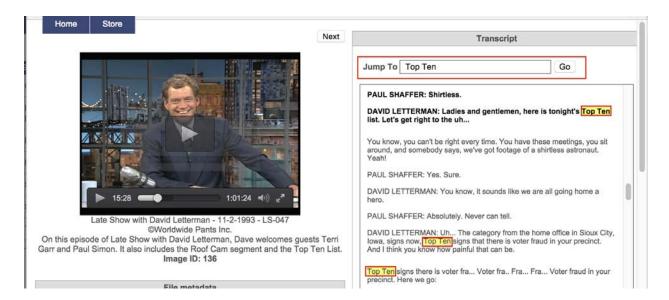

When you open an episode to look for that particular term within the video and/or transcript, the keyword you searched will already appear in the "Jump To" box on the right hand side of the pop up window.

You must click "Go" for the transcript and video to move to the first occurrence of that keyword in the episode and the text.

(Note: Every occurrence of the keyword in the transcript will be highlighted in yellow so that when you scroll through the transcript, you will see each instance highlighted in yellow throughout the text.)

(Note: The transcript will always scroll to correspond with the video.)

Use the "Jump To" field to search the transcript for specific keywords.

REQUEST FOR LICENSING

To submit a request for license:

1. Click "Mark Start" and "Mark End" to indicate start points and end points as necessary.