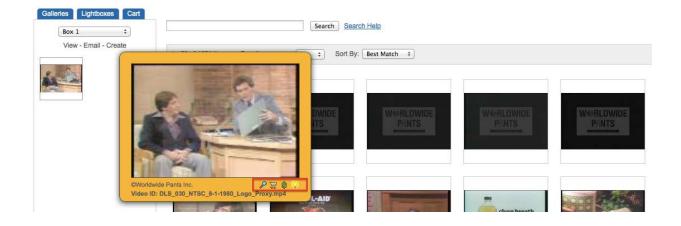

## **USING A LIGHTBOX**

- A Lightbox will allow you to categorize episodes for later review. To use:
- 1. Click on the "Lightboxes" tab on the side panel.
- 2. Click "Create" to make a Lightbox.

Page 7 of 12

3. Hover over a thumbnail and then click the light bulb icon to add the episode to your Lightbox.