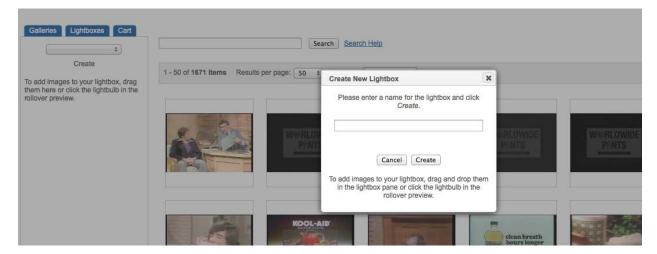

## **USING A LIGHTBOX**

- A Lightbox will allow you to categorize episodes for later review. To use:
- 1. Click on the "Lightboxes" tab on the side panel.
- 2. Click "Create" to make a Lightbox.

Page 7 of 12