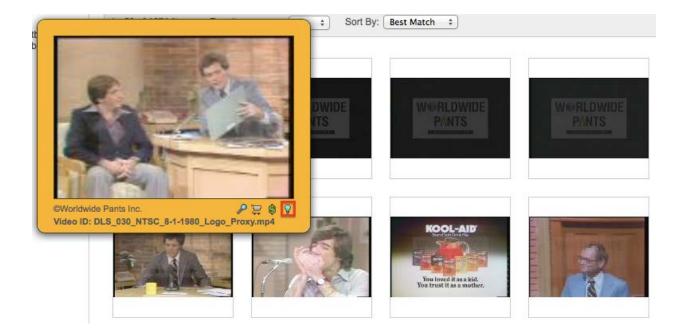

## VIEWING THE COLLECTION

Hover the mouse arrow over a thumbnail to view shortcut options for previewing, licensing or adding the episode to a "Lightbox."

(Note: To view information such as video specs and metadata, click on an episode thumbnail in the gold pop up window and scroll down.)

3. Hover over a thumbnail and then click the light bulb icon to add the episode to your Lightbox.